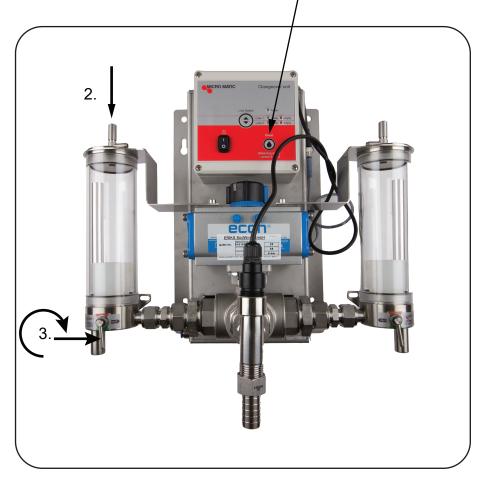

## Instruction for Change Over Unit (Tank)

When one Tank is empty the change over unit automatically switches to the next Tank.

Proceed with the following steps:

- 1: Connect a new full Beer Tank.
- 2: Bleed the Fob Detector.
- 3: Release the float.
- 4: Reset the unit by pressing the "Reset" button.
- To enter cleaning mode, press the "Reset" -button for more than three seconds. In cleaning mode there will be no automatic switch.