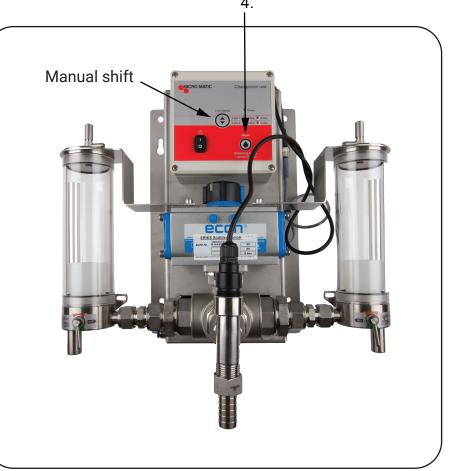

## Instruction for Change Over Unit (Tank)

When one Tank is empty the change over unit automatically switches to the next Tank.

Proceed with the following steps:

- 1: Connect a new full Beer Tank.
- 2: Bleed the Fob Detector.
- 3: Release the float.
- 4: Reset the unit by pressing the "Reset" button.
- To enter cleaning mode, press the "Reset" -button for more than three seconds. In cleaning mode there will be no automatic switch.