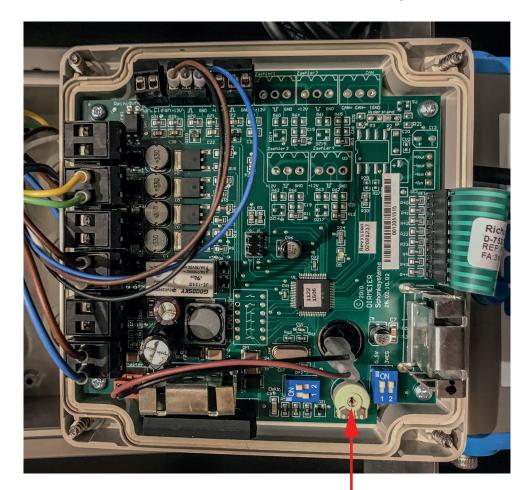

## Adjustment of switching pressure

Potentiometer for adjustment of the switch pressure.

Potentiometer for adjustment of the switch pressure.

The potentiometer is set to ~ 1 bar Min. 0 Bar Max. 3 Bar